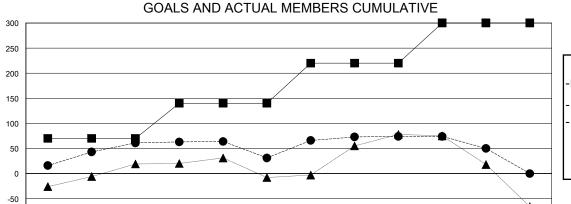

## District 301D1

Results as of: 5/31/2020

| GMT: | LOCATION PHILIPPINES | GMT CA |
|------|----------------------|--------|
|      |                      |        |

| Clubs                 |               |           | Members       |                       |                       |                         |                                                    |
|-----------------------|---------------|-----------|---------------|-----------------------|-----------------------|-------------------------|----------------------------------------------------|
| RESULTS FOR 2019-2020 |               |           |               | RESULTS FOR 2019-2020 |                       |                         |                                                    |
| QUARTER               | NEW CLUB GOAL | NEW CLUBS | DROPPED CLUBS | QUARTER MEMBE         | ER GROWTH NET<br>GOAL | MEMBER GROWTH<br>ACTUAL | DROPPED<br>MEMBERS ACTUAL<br>(including transfers) |
| JULY/AUG/SEPT         | 1             | 0         | 1             | JULY/AUG/SEPT         | 70                    | 94                      | 30                                                 |
| OCT/NOV/DEC           | 1             | 0         | 1             | OCT/NOV/DEC           | 70                    | 25                      | 53                                                 |
| JAN/FEB/MAR           | 2             | 0         | 0             | JAN/FEB/MAR           | 80                    | 89                      | 36                                                 |
| APR/MAY/JUNE          | 2             | 0         | 0             | APR/MAY/JUNE          | 80                    | 3                       | 27                                                 |