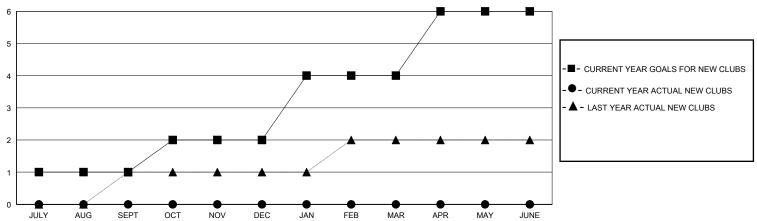

## GOALS AND ACTUAL NEW CLUBS CUMULATIVE

| - | MEMBER | GROWTH | NET | GOAL |
|---|--------|--------|-----|------|
|   |        |        |     |      |

● - MEMBER GROWTH ACTUAL

- ▲ - LAST YEAR MEMBERSHIP ACTUAL

## District 301D1

Results as of: 5/31/2020

| GMT: | LOCATION PHILIPPINES | GMT CA |
|------|----------------------|--------|
|      |                      |        |

| Clubs                 |               |           | Members       |                       |                       |                         |                                                    |
|-----------------------|---------------|-----------|---------------|-----------------------|-----------------------|-------------------------|----------------------------------------------------|
| RESULTS FOR 2019-2020 |               |           |               | RESULTS FOR 2019-2020 |                       |                         |                                                    |
| QUARTER               | NEW CLUB GOAL | NEW CLUBS | DROPPED CLUBS | QUARTER MEMBE         | ER GROWTH NET<br>GOAL | MEMBER GROWTH<br>ACTUAL | DROPPED<br>MEMBERS ACTUAL<br>(including transfers) |
| JULY/AUG/SEPT         | 1             | 0         | 1             | JULY/AUG/SEPT         | 70                    | 94                      | 30                                                 |
| OCT/NOV/DEC           | 1             | 0         | 1             | OCT/NOV/DEC           | 70                    | 25                      | 53                                                 |
| JAN/FEB/MAR           | 2             | 0         | 0             | JAN/FEB/MAR           | 80                    | 89                      | 36                                                 |
| APR/MAY/JUNE          | 2             | 0         | 0             | APR/MAY/JUNE          | 80                    | 3                       | 27                                                 |